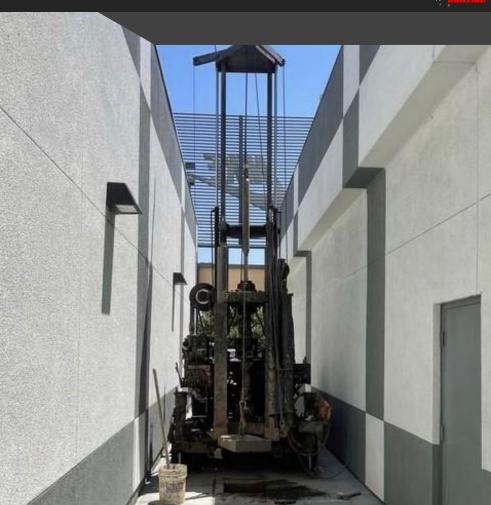

## **CME 75**

**Limited Access Rig** 

Don't let its small size fool you. The CME 75
Limited Access Rig is compact but powerful.
This rig is designed for working with cramped spaces with its low clearance and tight access.

- Minimum working clearance is 11' 6"
- Preferred working height is 13' 6"
- Access width is 5' 6"
- Door height requirement is 7'
- 6' 10" rig height when towered down
- Equipped with Mobile style hammer and Moyno pump
- Operates on gasoline
- 115 gallon self contained water tank
- Self propelled, front wheel drive
- Able to install 4" wells to 150' deep indoors